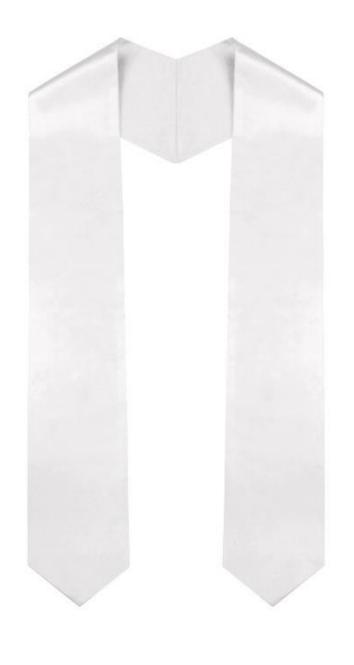

Students meeting the a-g requirements will be recognized with a "stole" at graduation